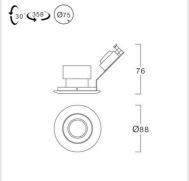

# **LED Recessed Downlight**

#### Specification

Housing Die-cast aluminium **Finishing** Powder coated in white

Mounting Recessed 4-8W Power LED-MR16 **Light Source** Lamp Holder GX5.3 Colour Temperature 2700-6500K

**Lamp Output** 6W: 2700/3000/4000/6500K: 550 lm

7W: 2700K: 550 lm 7W: 3000K: 600 lm

**Control Gear** Separate magnetic or electronic transformer

**Power Supply** 220VAC 50Hz **Power Factor** > 0.9 **Insulation Class** Ш IP Rating 20

**LED Lifetime** 6W: 15,000 hrs.

7W: 25,000 hrs.

MR16 35 - 50W Equivalent