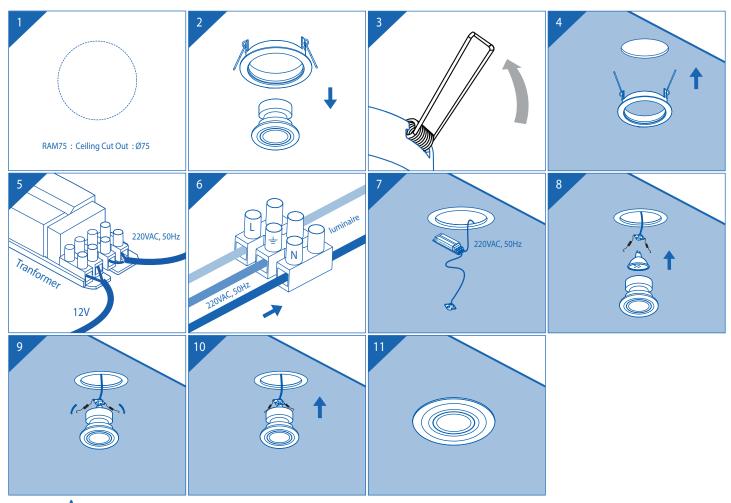

## **Ordering Data**

| Model        |          | Watt |
|--------------|----------|------|
| RAM75/WH-XXI | LED-MR16 | 4-8W |
|              |          |      |