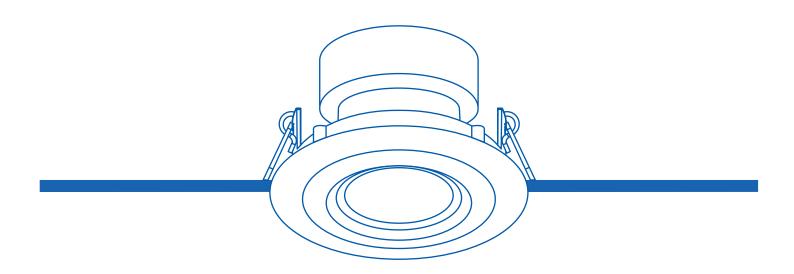

# **LED Recessed Downlight**

## Application

Recessed downlight is designed to use for office buildings, shopping centers, convenience stores, modern trade stores, discount stores, hotels, resturants, residences, recreation centers, museums,etc.

#### Specification

Housing Die-cast aluminium **Finishing** Powder coated in white

Mounting Recessed 4-8W Power LED-MR16 **Light Source** Lamp Holder GX5.3 Colour Temperature 2700-6500K

**Lamp Output** 6W: 2700/3000/4000/6500K: 550 lm