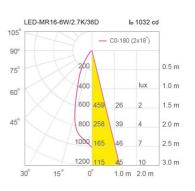

#### Specification

Housing Die-cast aluminium **Finishing** Powder coated in white

Mounting Recessed 4-8W Power LED-MR16 **Light Source** Lamp Holder GX5.3 Colour Temperature 2700-6500K

**Lamp Output** 6W: 2700/3000/4000/6500K: 550 lm

7W: 2700K: 550 lm 7W: 3000K: 600 lm

**Control Gear** Separate magnetic or electronic transformer

**Power Supply** 220VAC 50Hz **Power Factor** > 0.9 **Insulation Class** Ш IP Rating 20

**LED Lifetime** 6W: 15,000 hrs.

7W: 25,000 hrs.

MR16 35 - 50W Equivalent