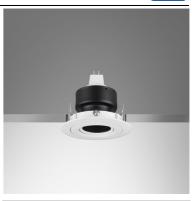

# **LED Recessed Downlight**

#### Specification

Housing Die-cast aluminium **Finishing** Powder coated in white

Mounting Recessed 4-8W Power LED-MR16 **Light Source** Lamp Holder GX5.3 Colour Temperature 2700-6500K

**Lamp Output** 6W: 2700/3000/4000/6500K: 550 lm

7W: 2700K: 550 lm 7W: 3000K: 600 lm

**Control Gear** Separate magnetic or electronic transformer

**Power Supply** 220VAC 50Hz **Power Factor** > 0.9 **Insulation Class** Ш IP Rating 20

**LED Lifetime** 6W: 15,000 hrs.

7W: 25,000 hrs.

MR16 35 - 50W Equivalent